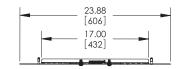

## Hidden T-Bar Frame Adapter

## Hidden T-bar Frame Adapter

Designed to sit hidden above the ceiling tiles within the T-bar of a standard ceiling frame, the PP-FCTA ceiling plate allows for precise suspended projector placement. The PP-FCTA offers the installer countless options when it comes to locating a mounting point for a projector.

- Allows 9" of continuous movement
- Knockouts allow for wiring of signal and power outlets
- Wing nuts allow mobility of the 1 <sup>1</sup>/2" pipe coupler without excess tools
- · Adapts to standard ceiling tiles
- · Color: White

Model Max. Wt.

PP-FCTA 50 lbs. (23 kgs.)

Also available as a kit with our universal projector mounts.